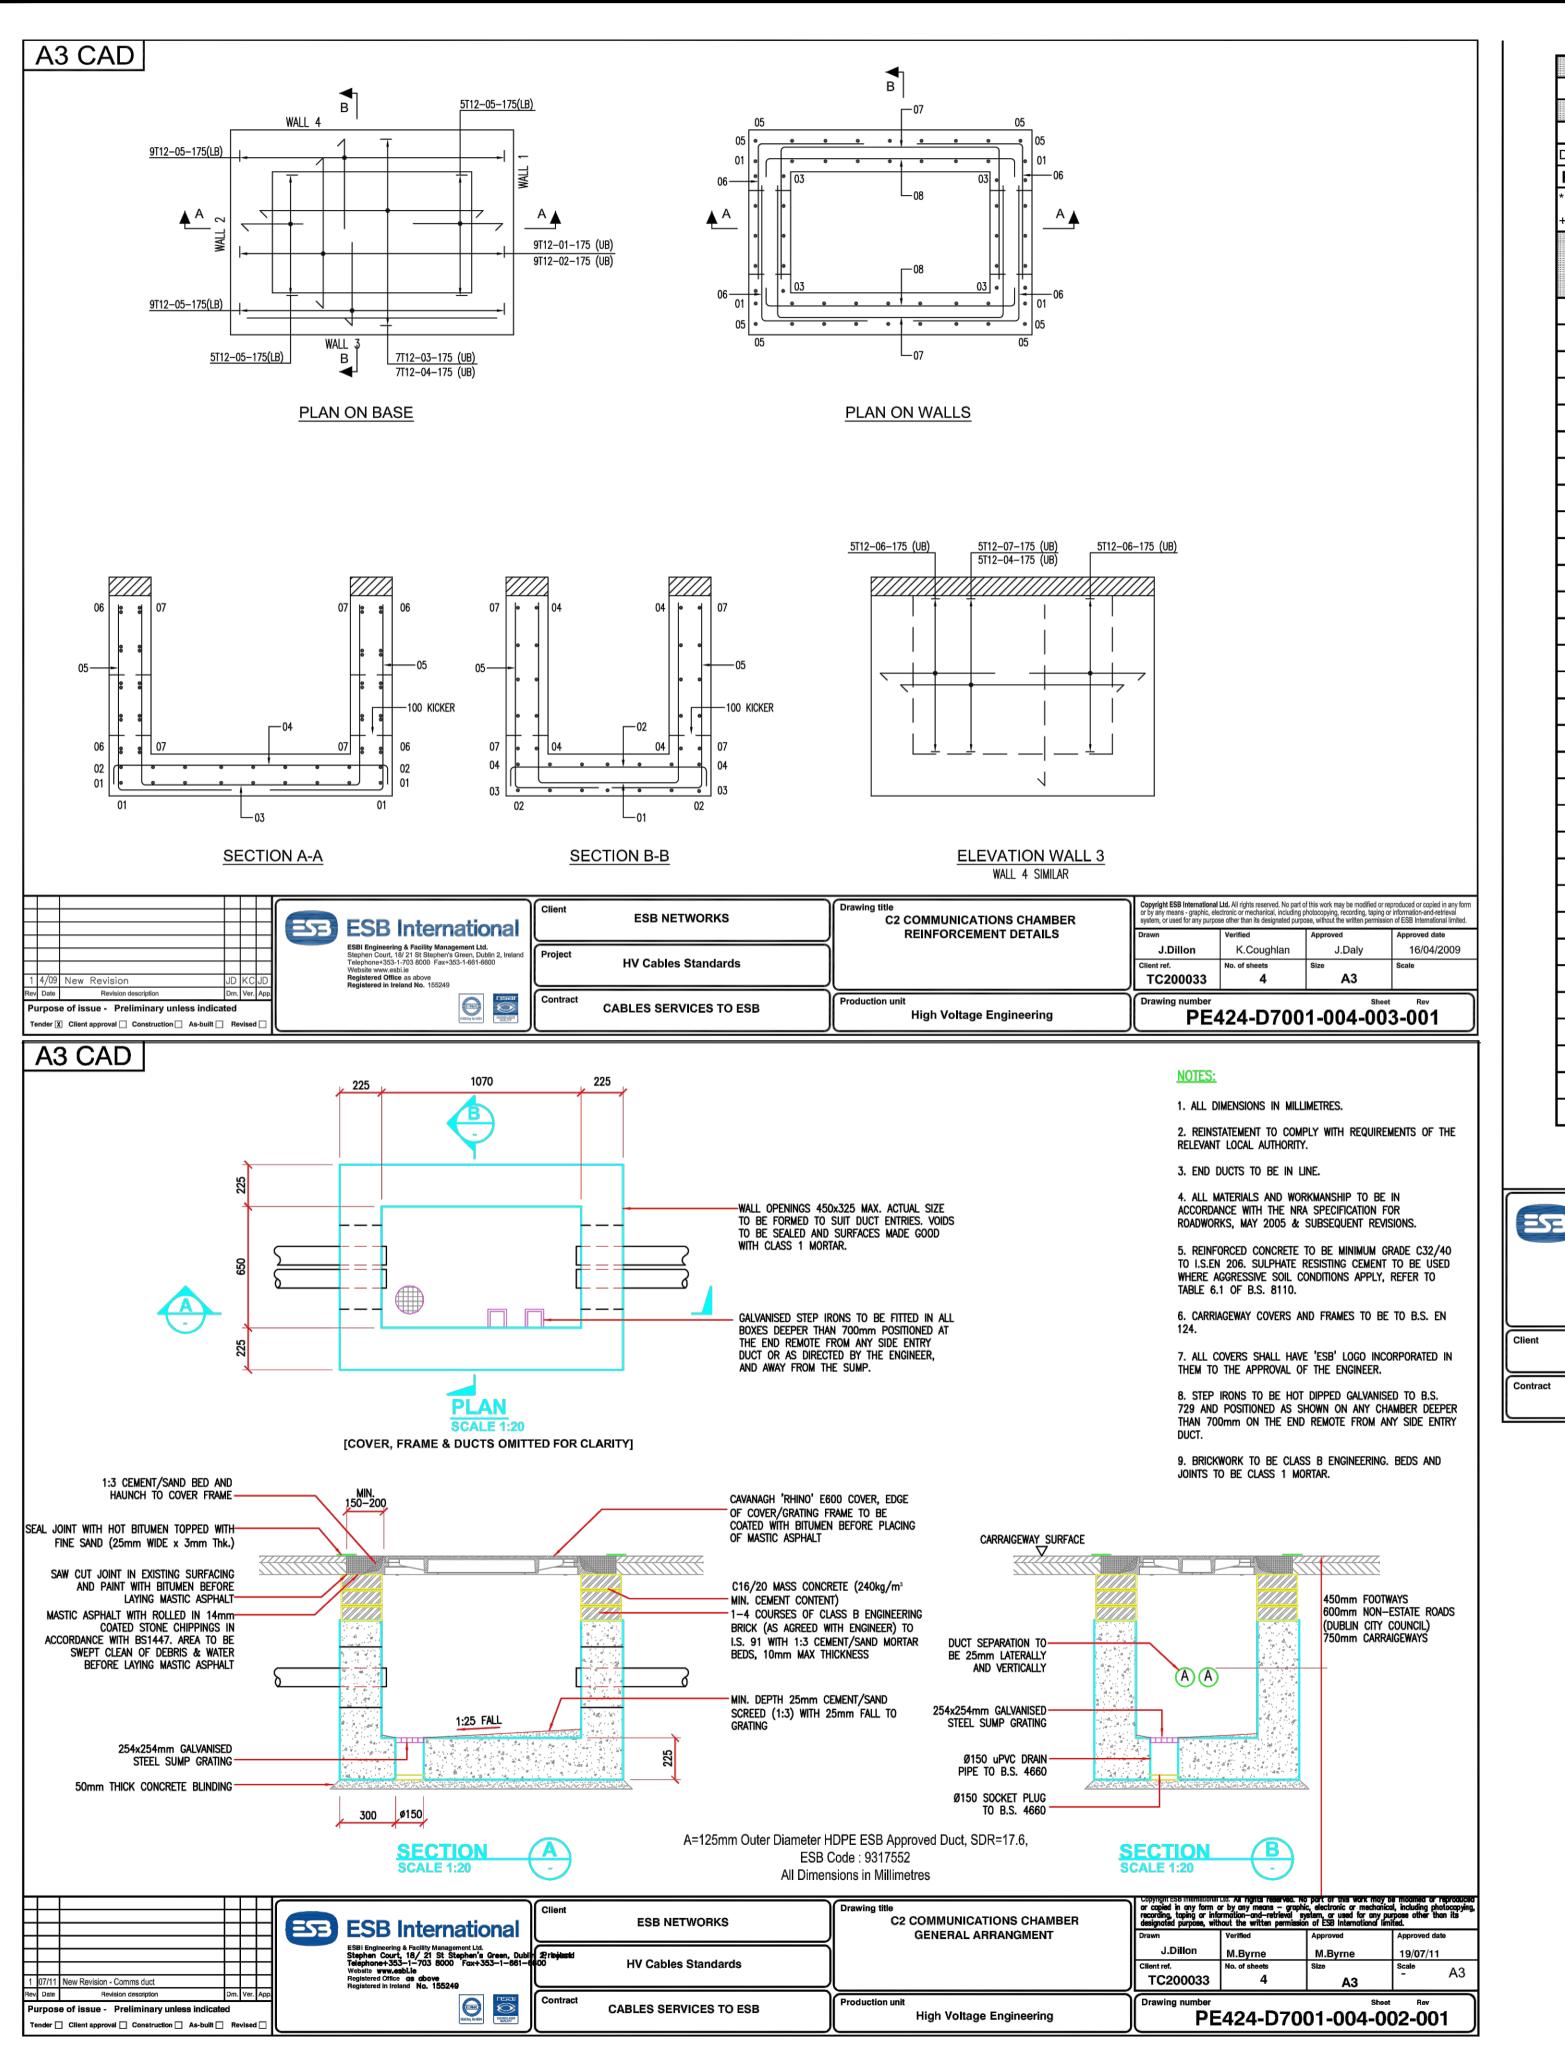

| Project:                                    | HV Cab                                                                                                                      | les Star | ndards   |       |              |          |           |       |                 |                                                                                    |                                       |                            |                                                  |
|---------------------------------------------|-----------------------------------------------------------------------------------------------------------------------------|----------|----------|-------|--------------|----------|-----------|-------|-----------------|------------------------------------------------------------------------------------|---------------------------------------|----------------------------|--------------------------------------------------|
|                                             | _                                                                                                                           |          | _        |       |              |          |           |       |                 |                                                                                    |                                       |                            |                                                  |
| Title:                                      |                                                                                                                             | ETAILS ( |          |       | _            |          |           |       |                 |                                                                                    |                                       |                            |                                                  |
| DRG. No.                                    |                                                                                                                             | REV.     | IONS CI  | AWIBE | <del>*</del> |          |           |       |                 |                                                                                    |                                       |                            | -                                                |
| PE424-7001-004                              |                                                                                                                             | 001      |          |       |              |          | <b>.</b>  |       |                 | <b>5</b>                                                                           |                                       |                            | OLL                                              |
| * Specified to Neares                       |                                                                                                                             | 001      |          |       |              |          | Rev       |       |                 | Description                                                                        |                                       | Drn.<br>ding Dimen         | Chk.                                             |
| + Specified to Neares                       |                                                                                                                             | 1        |          |       |              |          |           |       |                 |                                                                                    |                                       | with B.S. 4                |                                                  |
| - epecimed to redict                        | Bar                                                                                                                         |          | Size     | Nr.   | Nr.          | Total    | Length of | Shape |                 |                                                                                    | l                                     | With D.C.                  | 100 (1000)                                       |
| Member                                      | Mark                                                                                                                        | Туре     | (mm)     | of    | in           | Nr.      | Each Bar  | Code  | A * mm          | B*mm                                                                               | C*mm                                  | D*mm                       | E/r * mm                                         |
| ,,,,,,,,,,,,,,,,,,,,,,,,,,,,,,,,,,,,,,,     |                                                                                                                             | 7.5      | V 1811.7 | Mbrs. | Each         |          | mm +      | 0000  | ( ) ( ) ( ) ( ) |                                                                                    | , , , , , , , , , , , , , , , , , , , |                            |                                                  |
| BASE                                        | 01                                                                                                                          | Т        | 12       | 1     | 9            | 9        | 2625      | 38    | 975             | 730                                                                                |                                       |                            |                                                  |
|                                             | 02                                                                                                                          | Т        | 12       | 1     | 9            | 9        | 1225      | 35    | 1020            | 1                                                                                  |                                       |                            |                                                  |
|                                             |                                                                                                                             | T        |          | -     |              |          |           |       |                 | 1150                                                                               |                                       |                            |                                                  |
|                                             | 03                                                                                                                          |          | 12       | 1     | 7            | 7        | 3025      | 38    | 975             | 1150                                                                               |                                       |                            |                                                  |
|                                             | 04                                                                                                                          | Т        | 12       | 1     | 7            | 7        | 1650      | 35    | 1440            |                                                                                    |                                       |                            |                                                  |
|                                             | 05                                                                                                                          | Т        | 12       | 1     | 28           | 28       | 1425      | 37    | 975             |                                                                                    |                                       |                            |                                                  |
|                                             |                                                                                                                             |          |          |       |              |          |           |       |                 |                                                                                    |                                       |                            |                                                  |
|                                             |                                                                                                                             |          |          |       |              |          |           |       |                 |                                                                                    |                                       |                            |                                                  |
| WALLS                                       | 04                                                                                                                          | Т        | 12       | 2     | 5            | 10       | 1650      | 35    | 1440            |                                                                                    |                                       |                            |                                                  |
|                                             | 06                                                                                                                          | T        | 12       | 2     | 10           | 20       | 1350      | 37    | 750             |                                                                                    |                                       |                            |                                                  |
|                                             | 07                                                                                                                          | T        | 12       | 2     | 5            | 10       | 2600      | 38    | 750             | 1150                                                                               |                                       |                            |                                                  |
|                                             | 07                                                                                                                          |          | 12       |       | 5            | 10       | 2000      | 36    | 750             | 1150                                                                               |                                       |                            |                                                  |
|                                             |                                                                                                                             |          |          |       |              |          |           |       |                 |                                                                                    |                                       |                            |                                                  |
|                                             |                                                                                                                             |          |          |       |              |          |           |       |                 |                                                                                    |                                       |                            |                                                  |
|                                             |                                                                                                                             |          |          |       |              |          |           |       |                 |                                                                                    |                                       |                            |                                                  |
|                                             |                                                                                                                             |          |          |       |              |          |           |       |                 |                                                                                    |                                       |                            |                                                  |
|                                             |                                                                                                                             |          |          |       |              |          |           |       |                 |                                                                                    |                                       |                            |                                                  |
|                                             |                                                                                                                             |          |          |       |              |          |           |       |                 |                                                                                    |                                       |                            |                                                  |
|                                             |                                                                                                                             |          |          |       |              |          |           |       |                 |                                                                                    |                                       |                            |                                                  |
|                                             |                                                                                                                             |          |          |       |              |          |           |       |                 |                                                                                    |                                       |                            |                                                  |
|                                             |                                                                                                                             |          |          |       |              |          |           |       |                 |                                                                                    |                                       |                            |                                                  |
|                                             |                                                                                                                             |          |          |       |              |          |           |       |                 |                                                                                    |                                       |                            |                                                  |
|                                             |                                                                                                                             |          |          |       |              |          |           |       |                 |                                                                                    |                                       |                            |                                                  |
|                                             |                                                                                                                             |          |          |       |              |          |           |       |                 |                                                                                    |                                       |                            |                                                  |
|                                             |                                                                                                                             |          |          |       |              |          |           |       |                 |                                                                                    |                                       |                            |                                                  |
|                                             |                                                                                                                             |          |          |       |              |          |           |       |                 |                                                                                    |                                       |                            |                                                  |
|                                             |                                                                                                                             |          |          |       |              |          |           |       |                 | <del>                                     </del>                                   |                                       |                            | <del>                                     </del> |
|                                             |                                                                                                                             |          |          |       |              |          |           |       |                 |                                                                                    |                                       |                            | -                                                |
|                                             |                                                                                                                             |          |          |       |              |          |           |       |                 |                                                                                    |                                       |                            |                                                  |
|                                             |                                                                                                                             |          |          |       |              |          |           |       |                 |                                                                                    |                                       |                            |                                                  |
|                                             |                                                                                                                             |          |          |       |              |          |           |       |                 |                                                                                    |                                       |                            |                                                  |
|                                             |                                                                                                                             |          |          |       |              |          |           |       |                 |                                                                                    |                                       |                            |                                                  |
|                                             |                                                                                                                             |          |          |       |              |          |           |       |                 |                                                                                    | _                                     |                            |                                                  |
|                                             |                                                                                                                             |          |          |       |              |          |           |       |                 |                                                                                    |                                       |                            |                                                  |
|                                             |                                                                                                                             |          |          |       |              |          |           |       |                 |                                                                                    |                                       |                            |                                                  |
|                                             |                                                                                                                             |          |          |       | <u> </u>     | <u> </u> | I         |       | l               | <u> </u>                                                                           |                                       | l                          | l                                                |
|                                             |                                                                                                                             |          |          |       |              |          |           |       | Сору            | right ESB International                                                            | Ltd. All rights reserved. N           | lo part of this work may l | oe modified or reproduc                          |
| ESB Inte                                    | rnat                                                                                                                        | ional    |          |       |              |          |           |       |                 | right ESB International I<br>any means - graphic, ele<br>m, or used for any purpos |                                       |                            |                                                  |
| ESBI Engineering & Facility Management Ltd. |                                                                                                                             |          |          |       |              |          |           | Draw  | J.Dillon        | Verified<br>K.Coughla                                                              | Approved<br>D J.D                     | Paly App                   |                                                  |
| Ot-                                         | Stephen Court, 18/ 21 St Stephen's Green, Dublin 2, Ireland Telephone+353-1-703 8000 Fax+353-1-661-6600 Website www.esbi.ie |          |          |       |              |          |           |       |                 |                                                                                    |                                       |                            |                                                  |

Tender Client approval Construction As-built Revised

**HV Cables Standards** 

**High Voltage Engineering** 

**ESB NETWORKS** 

CABLES SERVICES TO ESB

STEEL REINFORCEMENT SCHEDULE PE424-D7001-004-004-000 P02 | SID ISSUE DM | PM |03.11.202 P01 EIRGRID REVIEW DM PM 13.10.2020 Drawn Checked Date Clifton Scannell Emers Associates Limited Consulting Engineers, Seafort Lodge, Castledawson Avenue, Blackrock, Co. Dublin, Ireland, A94 P768 T. +353 1 288 5006 F. +353 1 283 3466 E. info@csea.ie W. www.csea.ie Associates CAP DEVELOPMENTS LLC **OLDBRIDGE 110KV SUBSTATION** TYPICAL DETAILS FOR C2 CHAMBER OCTOBER 2020 AS INDICATED @ A1 Zone/ Project Code Originator Phase Level Type Role Dwg. No DUB062HV - CSE - 00 - XX - DR - C - 2161 SUITABLE FOR INFORMATION **PLANNING** 